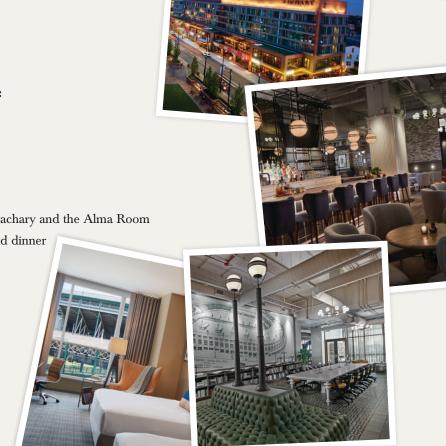

#### **PROPERTY FEATURES:**

- 5,000 ft<sup>2</sup> lobby/social space, home to the Bar at Hotel Zachary and the Alma Room
- · The Bar at Hotel Zachary, open for breakfast, lunch and dinner
- Access to 24-hour business services
- Semi-private in-and-outdoor event space in lobby
- State of the art fitness center equipped with Lifefitness<sup>TM</sup> brand machines and free weights
- 5,000 ft<sup>2</sup> of conference space at The American Airlines Conference Center
- 1,000 ft<sup>2</sup> private Alma Room
- Complimentary custom "Architect" blend coffee at West Town Bakery located on the first floor
- · Marriott Bonvoy Loyalty Program